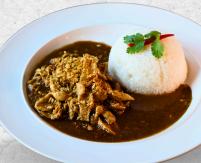

#### **MASSAMAN CURRY**

Your choice of meat in a sweet red curry with chunky potato pieces in coconut milk.

We recommend beef as the best choice of meat for this dish.

(GF)

Options of Meat for Curries and Stir Fry
Prawns \$33 Chicken \$29 Beef \$33 Vegetarian \$28

All curries and stir-fries are served with fragrant Jasmine rice.