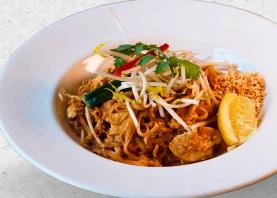

#### **CHICKEN PAD THAI \$29**

Stir-fried rice noodles with chicken, eggs, bean sprouts, bean curd and crushed peanuts.

Add 3 Prawns \$7
Pad Thai Vegetarian \$28